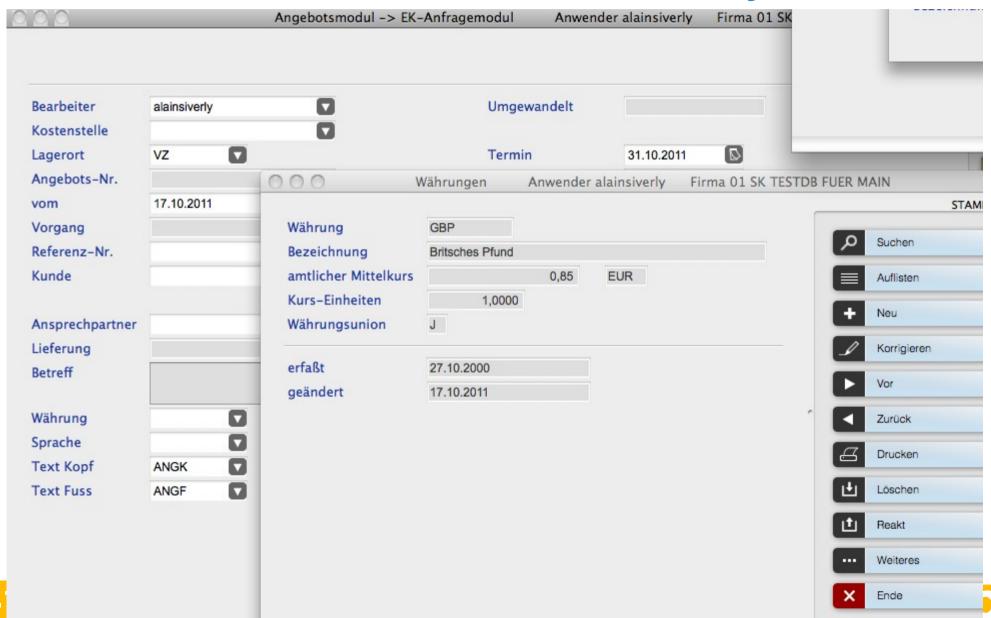

# Calling a query screen on a key field

# Zoom into the master data of a key field