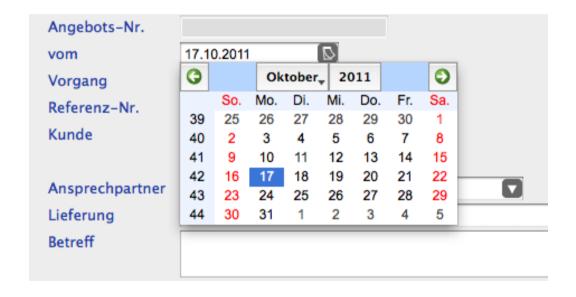

|  | Gesch.art             |                        |            |     |               |
| Kunde           |              |           |                                                          |  | Festpreis             |                        |            |     |               |
|                 |              |           |                                                          |  | Vertreter             |                        | %          |     |               |
| Ansprechpartner |              |           |                                                          |  | Vertreter2            |                        | %          |     |               |



# Menus – popup style





## Menus – as a pulldown





# **Function keys as shortcuts**





# **Calender in data entry**





# Calling a query screen on a key field





# Zoom into the master data of a key field





# Different user languages for the GUI





#### Different user languages for the GUI





#### Show and hide form fields easily





#### Show...



20.10.1



#### Hide...





## **Text on input fields**

| Sprache Währung EUR 1,00 Parität FH Frei haus                        |           |  |  |  |  |
|----------------------------------------------------------------------|-----------|--|--|--|--|
|                                                                      |           |  |  |  |  |
| Parität EH Fai haus                                                  |           |  |  |  |  |
| Trei naus                                                            | frei haus |  |  |  |  |
| Lieferun