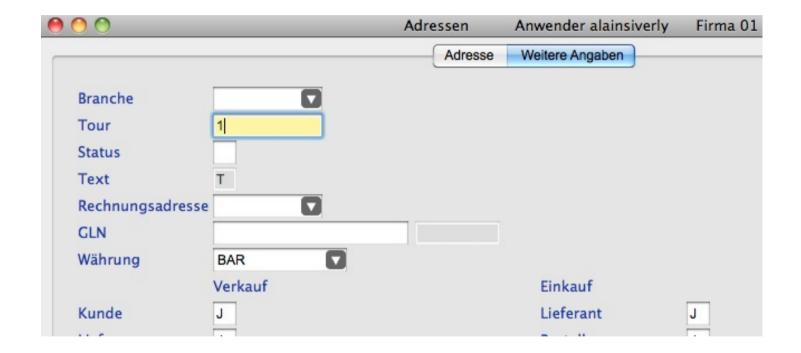

|             |

0.10.



## **Document preview**



OVR



# A query screen...

| Artikel-Nr.     | 0001:XYZ |  | F12   | OK       |
|-----------------|----------|--|-------|----------|
| Kurz-Bez        |          |  | ESC / | Abbruch  |
| Bezeichnung     | *Set     |  |       |          |
| Qualität        |          |  | F20 1 | Merkmale |
| Warengruppe     | >A 🔽     |  |       |          |
| Ersatzartikel   |          |  |       |          |
| LiefArtikel-Nr. |          |  |       |          |
| Artikelart      |          |  |       |          |



# **Showing data...**





# Input in a table





## Folders - as normal fields...





## Folders - ...and endless text





# Folders - if you have a large input ...





# Folders - ...you can separate it





## Menus





# Menus – as dialog

| 00              |              | 900000000 | Möchten Sie den Bearbeitungsschritt wirklich abbrechen ? |  |                       | F12 OK                 |            |     |               |
|-----------------|--------------|-----------|----------------------------------------------------------|--|-----------------------|------------------------|------------|-----|---------------|
| Bearbeiter      | alainsiverly |           |                                                          |  | ochten sie den bearbe | itungssemme wirklich a | bbrechen : | ESC | Abbruch       |
| Kostenstelle    |              |           |                                                          |  | ✓ Ja                  | X Nein                 |            | F8  | Offen