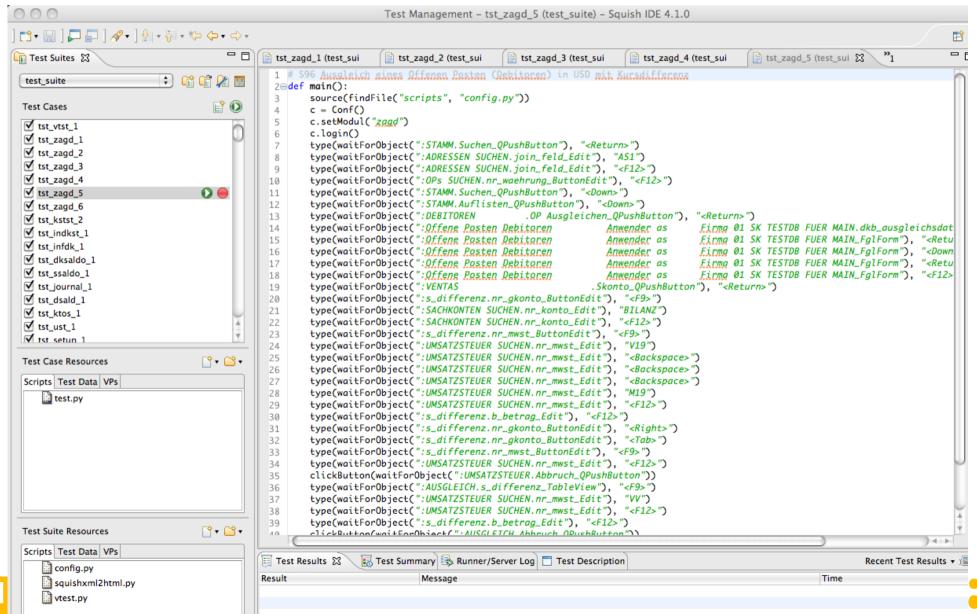

011 VENTA MWare ESX



# Report generator – generating the document



22297 Hamburg

(o.) KG



ANGEBOT 9914 vom 12.10.2009

Bearbeiter : Sebastian Hinrichsen Telefon : 040 / 32 33 34 0

Seite : 1/6

Jpgrade, Server Hardware, VM-Lösung

 EISTUNG
 PREIS
 WERT in EUR

 ss x3500 M2, Tower-Server
 5.387,00/ St.
 5.387,00

3500 M2, Xeon 4C E5504 80W MHz/4MB L2, 3x2GB, O/Bay A/SAS, ServeRAID-MR10i, HH SATA 2x920W p/s, Tower 3B) Dual Rank PC3-10600 CL9 ECC Hz Chipkill LP RDIMM IM 300 GB 2.5in SFF Slim-HS 10K IDD tel PRO/1000 PT Dual Port Server

site Repair 9x5 4 Hour Response )-MR10i Li-Ion Battery 2.8m, 220-240V, C13 to CEE7-VII fonesian)

allationen (ESX, VENTAS, NAS, Kchange Groupware) pauschal 1.200,00/ Std.

1.200,00

20.10.11

11 VENTA MWare ESX



#### QA – automatic tests using Squish





# QA – unique error signature (getting the message only once from different users)





#### Next steps – integrate graphics on the GUI





#### Next steps – schedule planner goes IPhone





## Get in contact www.ventas.de www.4gl-alliance.com



vdc@ventas.de