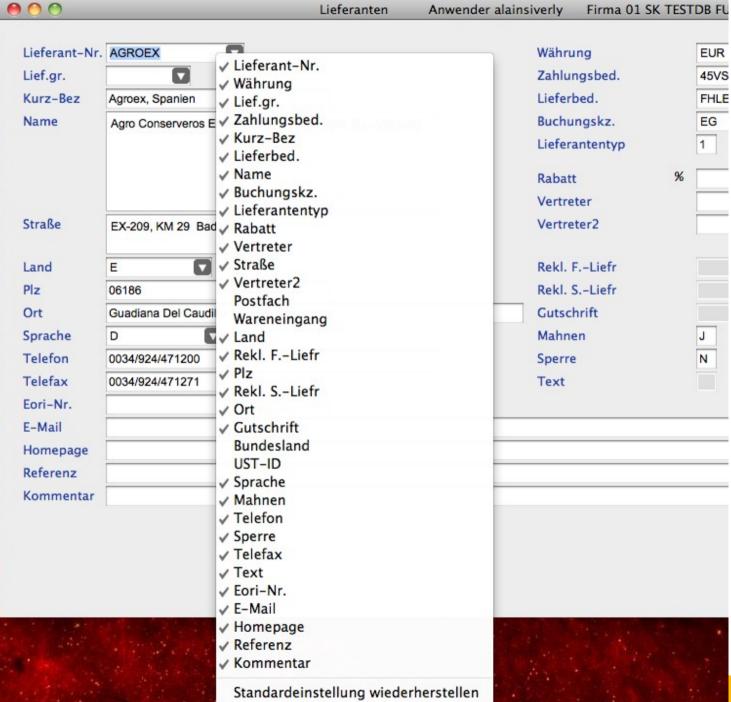

|
|                 |              |           |                                                          |  | Vertreter             |                        | %          |     |               |
| Ansprechpartner |              |           |                                                          |  | Vertreter2            |                        | %          |     |               |



# Menus – popup style





## Menus – as a pulldown





# **Function keys as shortcuts**





# **Calender in data entry**





# Calling a query screen on a key field





# Zoom into the master data of a key field





# Different user languages for the GUI





#### Different user languages for the GUI





#### Show and hide form fields easily





#### Show...



20.10.1



#### Hide...





## **Text on input fields**

| Sprache Währung EUR 1,00 Parität FH Frei haus                        |           |  |  |  |  |
|----------------------------------------------------------------------|-----------|--|--|--|--|
|                                                                      |           |  |  |  |  |
| Parität EH Fai haus                                                  |           |  |  |  |  |
| Trei naus                                                            | frei haus |  |  |  |  |
| Lieferung auch mit Umlauten: äöüÄÖÜß                                 |           |  |  |  |  |
| Zahlung BAR Bar                                                      | Bar       |  |  |  |  |
| Vereinbarung  Ausführliche vertragliche Regelung aufgrund unzähliger |           |  |