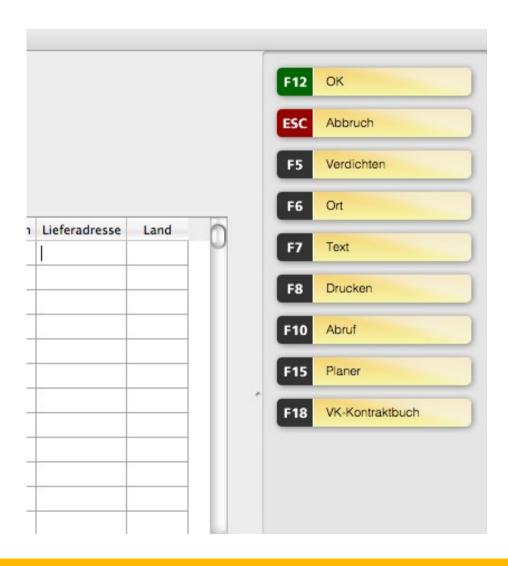

|  | Gesch.art             |                        |            |     |               |
| Kunde           |              |           |                                                          |  | Festpreis             |                        |            |     |               |
|                 |              |           |                                                          |  | Vertreter             |                        | %          |     |               |
| Ansprechpartner |              |           |                                                          |  | Vertreter2            |                        | %          |     |               |



# Menus – popup style





## Menus – as a pulldown





# **Function keys as shortcuts**





# **Calender in data entry**





# Calling a query screen on a key field





# Zoom into the master data of a key field





# Different user languages for the GUI





#### Different user languages for the GUI





#### Show and hide form fields easily





#### Show...



20.10.1



#### Hide...





## **Text on input fields**

| Sprache Währung EUR 1,00 Parität FH Frei haus                        |           |  |  |  |  |
|----------------------------------------------------------------------|-----------|--|--|--|--|
|                                                                      |           |  |  |  |  |
| Parität EH Fai haus                                                  |           |  |  |  |  |
| Trei naus                                                            |