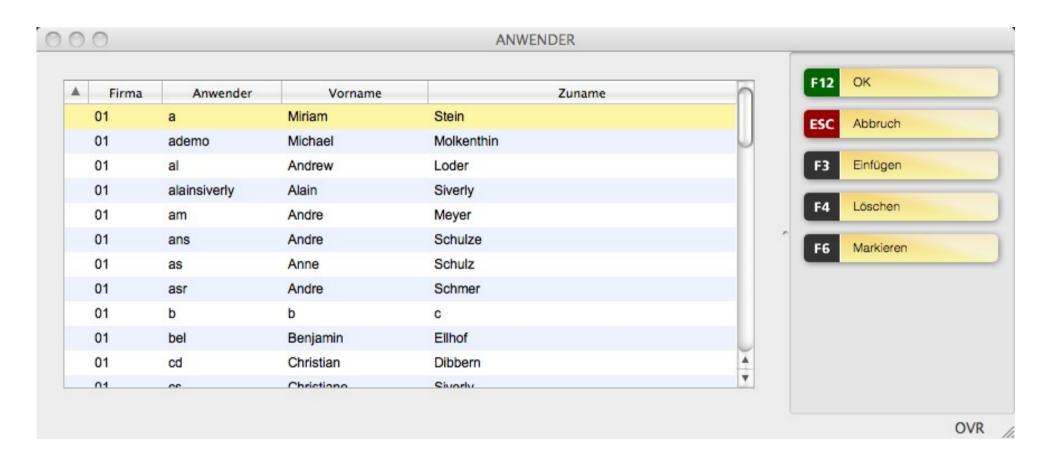

# **Integrate pictures**

| 000               | Anwender               | Anwender alainsiverly | Firma 01 SK TESTDB FUER MAIN |             |
|-------------------|------------------------|-----------------------|------------------------------|-------------|
|                   |                        |                       |                              | STAMM       |
| Anwender          | as                     |                       |                              | O Suchen    |
| Client            | detect                 |                       |                              |             |
| Vorname           | Anne                   |                       |                              | Auflisten   |
| Zuname            | Schulz                 |                       |                              | + Neu       |
| E-Mail            | A.Schulz@mycompany.com |                       |                              |             |
| Telefon-Nr.       | 2001                   |                       |                              | Kopieren    |
| Fax<br>Faxfuss    |                        |                       |                              | Korrigieren |
| Sprache           | D 🔽                    |                       |                              | Vor         |
| Journal-Nr.       | 3                      |                       |                              | Zurück      |
| Kostenstelle      |                        |                       |                              |             |
| Phonetische Suche | N                      |                       |                              | ☐ Drucken   |
| erfaßt            | 01.08.1997             |                       | -                            | DMS         |
| geändert          | 17.10.2011             |                       |                              | Löschen     |
|                   |                        |                       |                              | Reakt       |
|                   |                        | WAR I                 |                              | Optionen    |
|                   | 1 50 /ban              |                       |                              | Unlock      |
|                   |                        |                       |                              | Weiteres    |
|                   |                        |                       |                              | X Ende      |
|                   |                        |                       |                              |             |