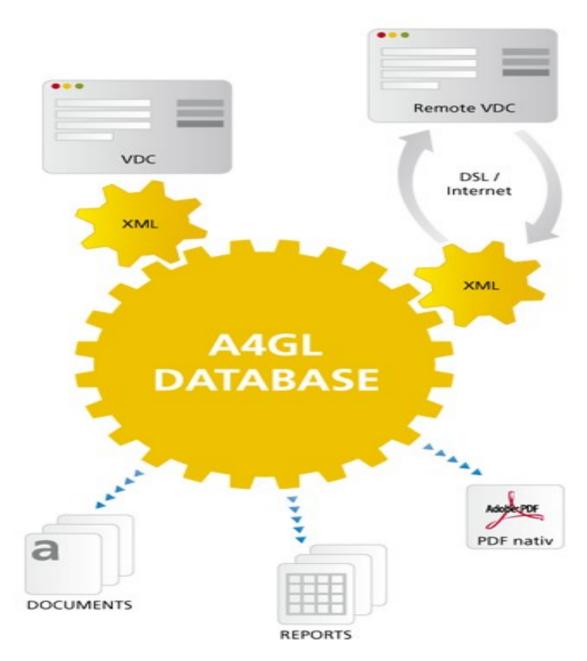

#### **Native PDF**

Mike Aubury Senior Consultant

Email: mike.aubury@aubit.com

in England and Wates, Number: 311282

Mobile: +44(0)7791 103260

#### Report generator

- Template based creation of documents and reports
- Different output formats: PDF XLS DOC ODT ODS
- You can open it with MS-Office or Open-/Libre-Office
- Print or create the file in the backgroud
- Attach it to an email
- Send a file as fax or receive one
- Easy change of templates
- Flexible print menu