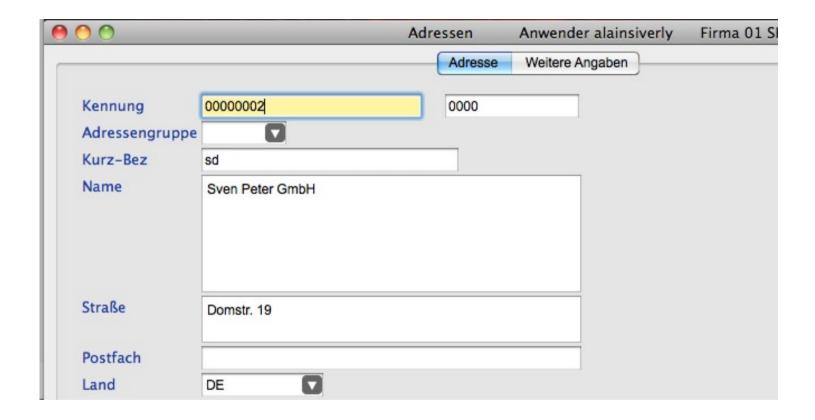

|                       |                              |             |

0.10.



## **Document preview**



OVR



# A query screen...

| Artikel-Nr.     | 0001:XYZ |  | F12   | OK       |
|-----------------|----------|--|-------|----------|
| Kurz-Bez        |          |  | ESC / | Abbruch  |
| Bezeichnung     | *Set     |  |       |          |
| Qualität        |          |  | F20 1 | Merkmale |
| Warengruppe     | >A 🔽     |  |       |          |
| Ersatzartikel   |          |  |       |          |
| LiefArtikel-Nr. |          |  |       |          |
| Artikelart      |          |  |       |          |



# **Showing data...**





# Input in a table





## Folders - as normal fields...





## Folders - ...and endless text





# Folders - if you have a large input ...





# Folders - ...you can separate it





## Menus





# Menus – as dialog

| 00              |              | 900000000 | Möchten Sie den Bearbeitungsschritt wirklich abbrechen ? |  |                       | F12 OK                 |            |     |               |
|-----------------|--------------|-----------|----------------------------------------------------------|--|-----------------------|------------------------|------------|-----|---------------|
| Bearbeiter      | alainsiverly |           |                                                          |  | ochten sie den bearbe | itungssemme wirklich a | bbrechen : | ESC | Abbruch       |
| Kostenstelle    |              |           |                                                          |  | ✓ Ja                  | X Nein