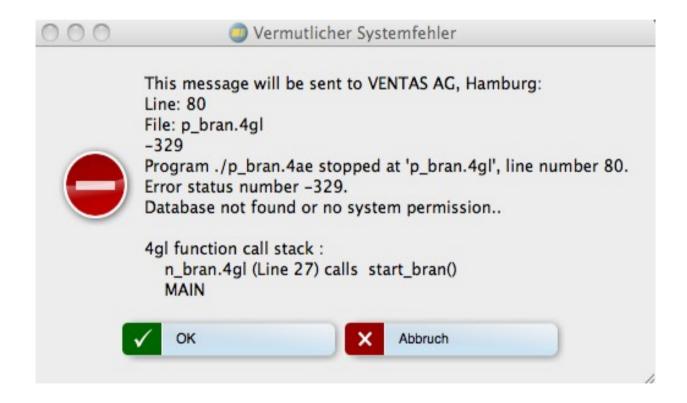

# QA – unique error signature (getting the message only once from different users)