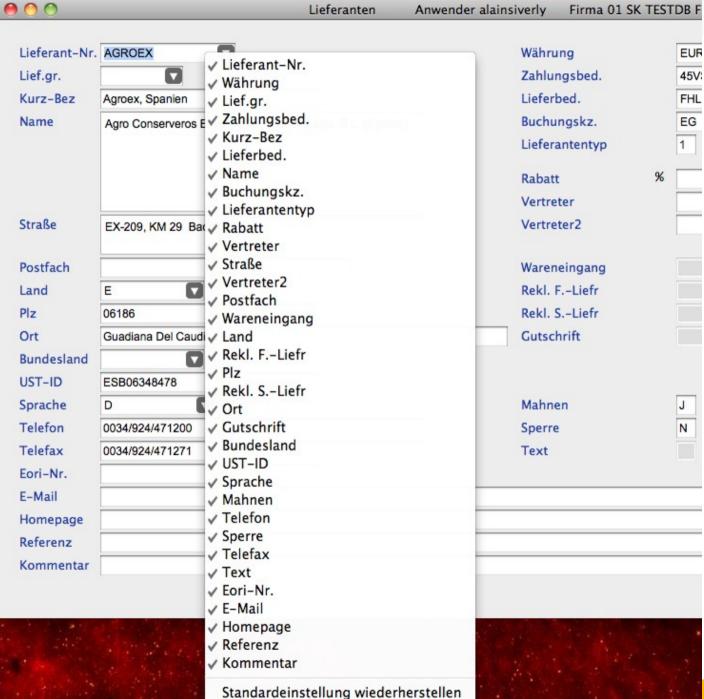

|            |     |               |
|                 |              |           |                                                          |  | Vertreter             |                        | %          |     |               |
| Ansprechpartner |              |           |                                                          |  | Vertreter2            |                        | %          |     |               |



# Menus – popup style





## Menus – as a pulldown





# **Function keys as shortcuts**





# **Calender in data entry**





# Calling a query screen on a key field





# Zoom into the master data of a key field





# Different user languages for the GUI





#### Different user languages for the GUI





#### Show and hide form fields easily





#### Show...



20.10.1



#### Hide...





## **Text on input fields**

| Sprache Währung EUR 1,00 Parität FH Frei haus                        |           |  |  |  |  |
|----------------------------------------------------------------------|-----------|--|--|--|--|
|                                                                      |           |  |  |  |  |
| Parität EH Fai haus                                                  |           |  |  |  |  |
| Trei naus                                                            | frei haus |  |  |  |  |
| Lieferung auch mit Umlauten: äöüÄÖÜß                                 |           |  |  |  |  |
| Zahlung BAR Bar                                                      | Bar       |  |  |  |  |
| Vereinbarung  Ausführliche vertragliche Regelung aufgrund u