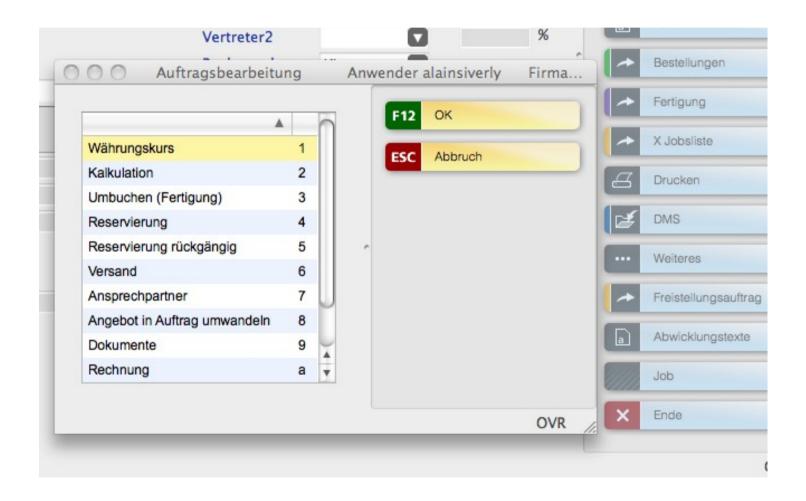

## Menus

# Menus – as dialog

| 00              |              | 900000000 | Möchten Sie den Bearbeitungsschritt wirklich abbrechen ? |  |                       | F12 OK                 |            |     |               |
|-----------------|--------------|-----------|----------------------------------------------------------|--|-----------------------|------------------------|------------|-----|---------------|
| Bearbeiter      | alainsiverly |           |                                                          |  | ochten sie den bearbe | itungssemme wirklich a | bbrechen : | ESC | Abbruch       |
| Kostenstelle    |              |           |                                                          |  | ✓ Ja                  | X Nein                 |            | F8  | Offene Posten |
| Lagerort        | VZ           |           |                                                          |  |                       | X 11311                |            | F15 | Planer        |
| Angebots-Nr.    |              |           | -                                                        |  |                       |                        | 1/2        |     |               |
| vom             | 17.10.2011   | [D]       |                                                          |  |                       |                        |            | F21 | Kurs          |
| Vorgang         |              |           |                                                          |  |                       |                        |            |     |               |
| Referenz-Nr.    |              |           |                                                          |  | Gesch.art             |                        |            |     |               |
| Kunde           |              |           |                                                          |  | Festpreis             |                        |            |     |               |
|                 |              |           |                                                          |  | Vertreter             |                        | %          |     |               |
| Ansprechpartner |              |           |                                                          |  | Vertreter2            |                        | %          |     |               |

# Menus – popup style

## Menus – as a pulldown