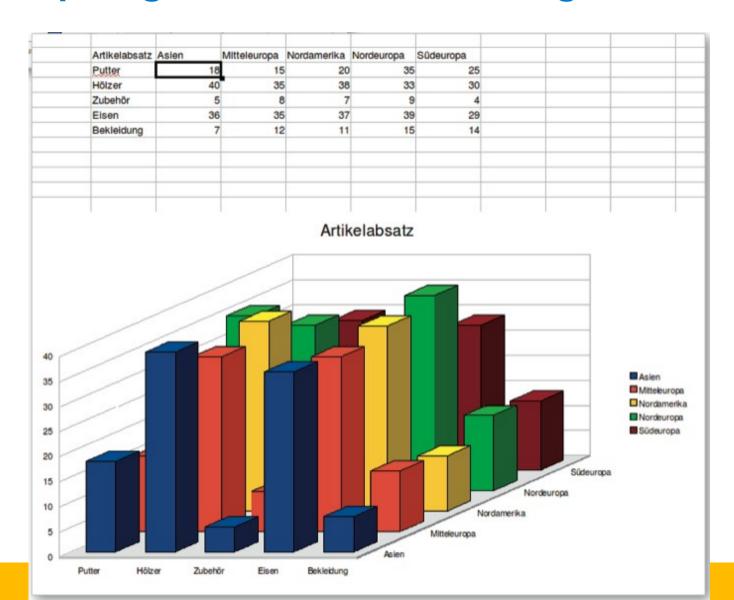

#### Report generator

- Template based creation of documents and reports
- Different output formats: PDF XLS DOC ODT ODS
- You can open it with MS-Office or Open-/Libre-Office
- Print or create the file in the backgroud
- Attach it to an email
- Send a file as fax or receive one
- Easy change of templates
- Flexible print menu

#### Report generator – another diagram

Report generator – document template