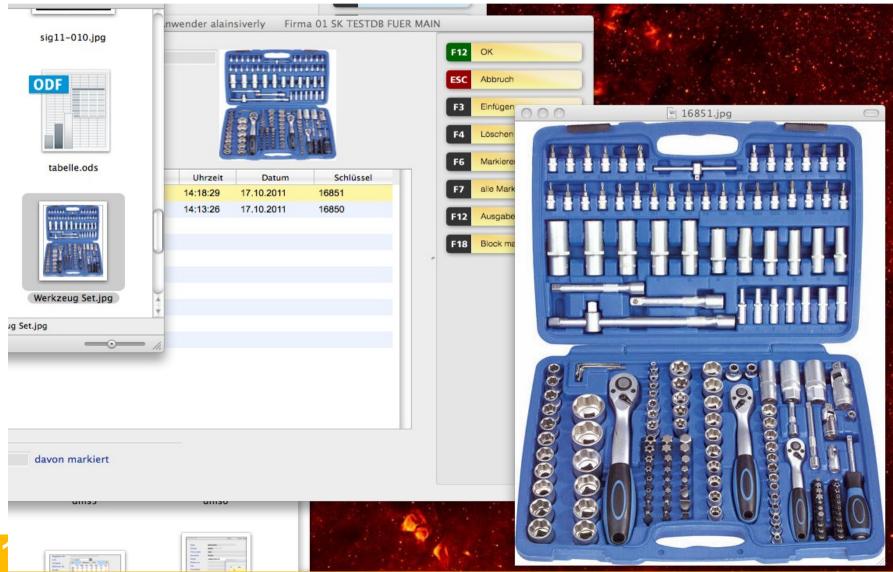

Trei naus                                                            | frei haus |  |  |  |  |
| Lieferung auch mit Umlauten: äöüÄÖÜß                                 |           |  |  |  |  |
| Zahlung BAR Bar                                                      | Bar       |  |  |  |  |
| Vereinbarung  Ausführliche vertragliche Regelung aufgrund unzähliger |           |  |  |  |  |



#### **Endless text in screen forms**



2011 VENTAS AG - All rights reserved.



#### Endless text as a separate editor





#### **Using Google Maps...**





#### ...for bring Webkit in action





#### DMS – make your choice...





#### DMS – assign a document with drag & drop





#### DMS – assign a document with drag & drop





## DMS – get a thumbnail as preview





#### DMS – opening a document



20.10.



#### **Dynamic menu**





#### Dynamic menu – after finding data





#### **Native PDF**



Mike Aubury Senior Consultant

Email: mike.aubury@aubit.com

in England and Wates, Number: 311282

Mobile: +44(0)7791 103260







#### **Native PDF**

B W A : Betr.-wirtschaftl. Auswertung Buchungsperioden : 1 - 2 2010 Firmenwährung : EUR

#### Betriebsergebnis

| Gesamtleistung                | 1.466.948,55 |
|-------------------------------|--------------|
| Umsatzerlöse                  | 1.457.977,21 |
| Inland                        | 1.306.018,07 |
| Obst                          | 604.438,61   |
| Gemüse                        | 701.133,40   |
| Sonstige Waren                | 446,06       |
| Erlösschmälerungen Inland     | 0,00         |
| Export / Ausland              | 151