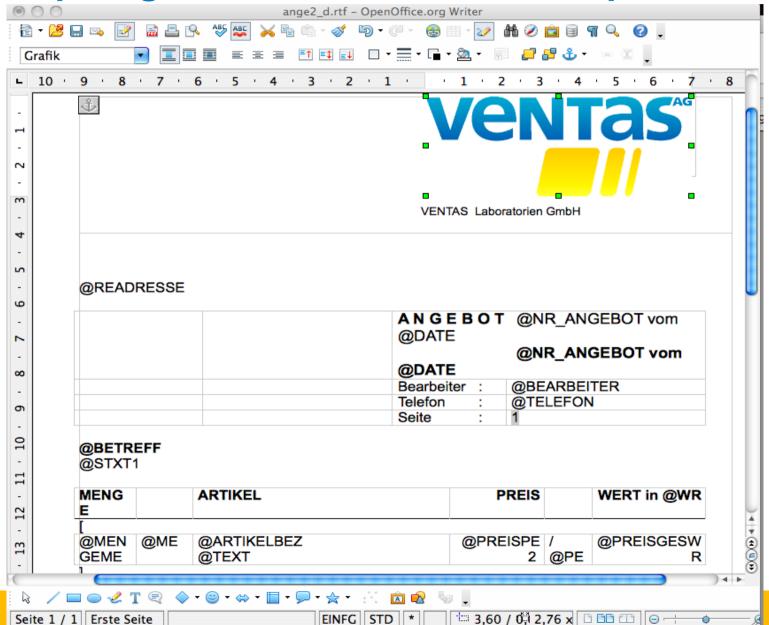

#### Report generator

- Template based creation of documents and reports
- Different output formats: PDF XLS DOC ODT ODS
- You can open it with MS-Office or Open-/Libre-Office
- Print or create the file in the backgroud
- Attach it to an email
- Send a file as fax or receive one
- Easy change of templates
- Flexible print menu

#### Change a report template without programming

#### Change a report template (second sheet)

10.11 © 2011 VENTAS AG - All rights reserved.