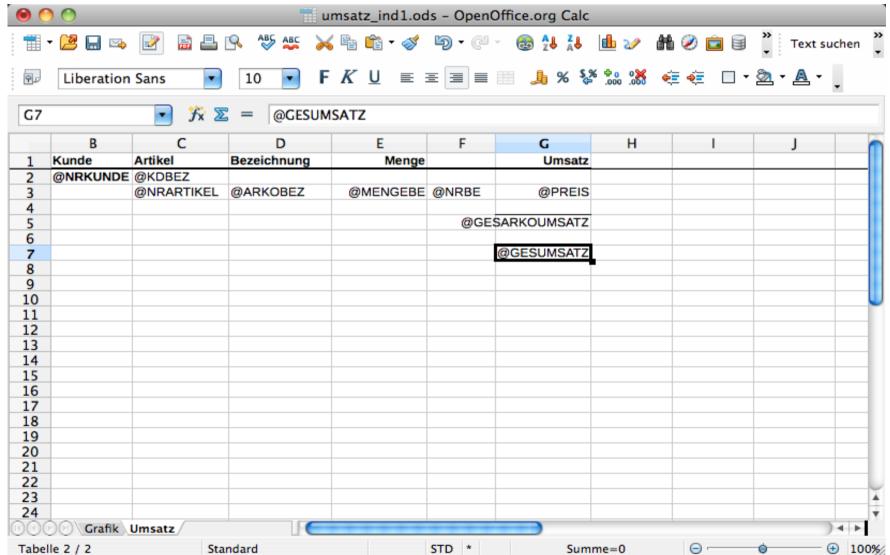

o_rg       |                 |        |   |      |
| satz       |           |        |         | Individuell1             | p_umsatz4       | umsatz_ind1.ods |        |   |      |
| satz       |           |        |         | Individuell2             | p_umsatz4       | umsatz_ind2.ods |        |   |      |
| Drucken    |           |        |         | txx_Kontrakt             | p_vkontr_rg     |                 |        |   |      |
| Drucken    |           |        |         | txx_Auftragsbestaetigung | p_vkopf_rg      |                 |        |   |      |
| Drucken    |           |        |         | txx_Lieferschein/txx_R   | p_updls         |                 |        |   |      |



#### Change a report template without programming





#### Change a report template (second sheet)



10.11 © 2011 VENTAS AG - All rights reserved.



#### Store the report template on the server

| Template          | Aktion |    | F12 | OK          |
|-------------------|--------|----|-----|-------------|
| kdpreise1_m.ods   |        | 0  | ESC | Abbruch     |
|                   |        |    | F3  | Archivieren |
|                   |        |    |     |             |
|                   |        | +  |     |             |
| umsatz_ind1.ods 🔽 |        |    |     |             |
|                   | i di   | 81 |     |             |



#### Calling the report generator





# Report generator

First sheet



# Report generator

A second sheet



STD \*



#### Report generator – history of the last queries

| Kennung                 | >0  | F12 | OK                       |
|---------