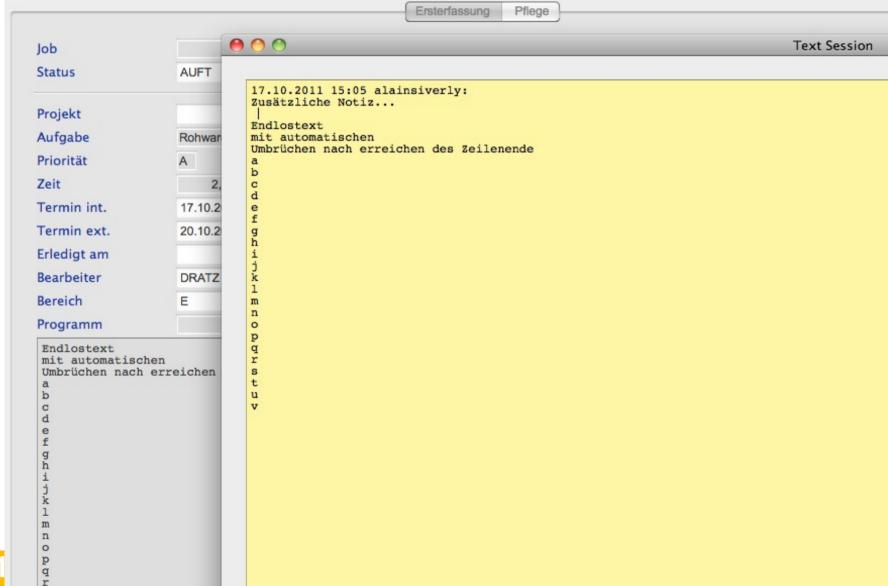

## Folders - ...and endless text

# Folders - if you have a large input ...

# Folders - ...you can separate it