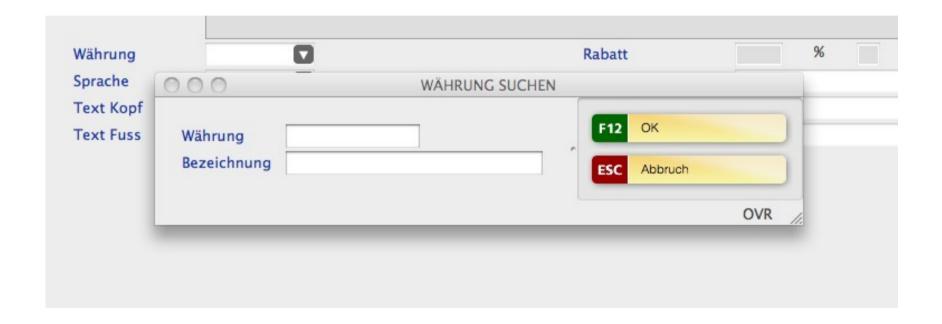

# Calling a query screen on a key field

# Zoom into the master data of a key field