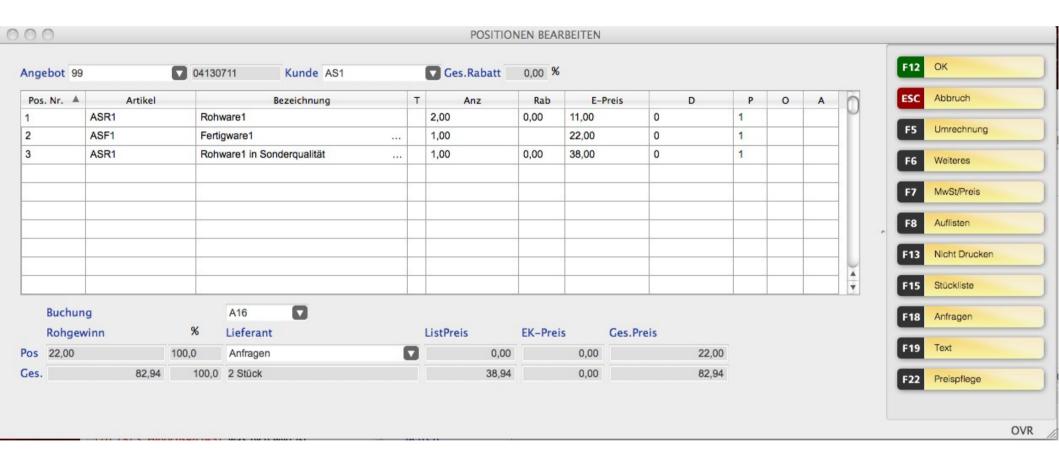

|                       |                              | X Ende      |
|                   |                        |                       |                              |             |

0.10.



## **Document preview**



OVR



# A query screen...

| Artikel-Nr.     | 0001:XYZ |  | F12   | OK       |
|-----------------|----------|--|-------|----------|
| Kurz-Bez        |          |  | ESC / | Abbruch  |
| Bezeichnung     | *Set     |  |       |          |
| Qualität        |          |  | F20 1 | Merkmale |
| Warengruppe     | >A 🔽     |  |       |          |
| Ersatzartikel   |          |  |       |          |
| LiefArtikel-Nr. |          |  |       |          |
| Artikelart      |          |  |       |          |



# **Showing data...**





# Input in a table





## Folders - as normal fields...





## Folders - ...and endless text





# Folders - if you have a large input ...





# Folders - ...you can separate it





## Menus





# Menus – as dialog

| 00              |              | 900000000 | Möchten Sie den Bearbeitungsschritt wirklich abbrechen ? |  |                       | F12 OK                 |            |     |               |
|-----------------|--------------|-----------|----------------------------------------------------------|--|-----------------------|------------------------|------------|-----|---------------|
| Bearbeiter      | alainsiverly |           |                                                          |  | ochten sie den bearbe | itungssemme wirklich a | bbrechen : | ESC | Abbruch       |
| Kostenstelle    |