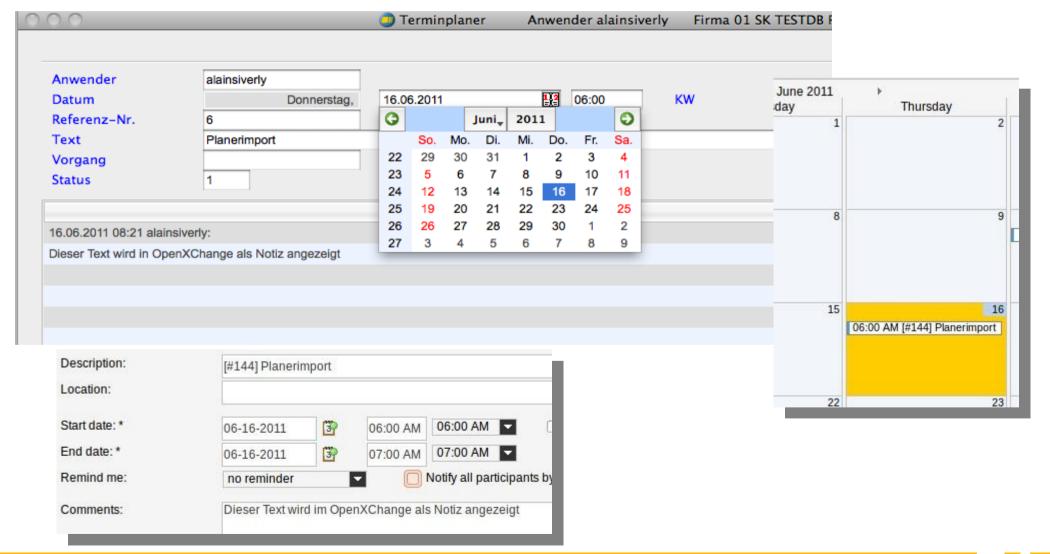

: 1/6

Jpgrade, Server Hardware, VM-Lösung

 EISTUNG
 PREIS
 WERT in EUR

 ss x3500 M2, Tower-Server
 5.387,00/ St.
 5.387,00

3500 M2, Xeon 4C E5504 80W MHz/4MB L2, 3x2GB, O/Bay A/SAS, ServeRAID-MR10i, HH SATA 2x920W p/s, Tower 3B) Dual Rank PC3-10600 CL9 ECC Hz Chipkill LP RDIMM IM 300 GB 2.5in SFF Slim-HS 10K IDD tel PRO/1000 PT Dual Port Server

site Repair 9x5 4 Hour Response )-MR10i Li-Ion Battery 2.8m, 220-240V, C13 to CEE7-VII fonesian)

allationen (ESX, VENTAS, NAS, Kchange Groupware) pauschal 1.200,00/ Std.

1.200,00

20.10.11

11 VENTA MWare ESX



#### QA – automatic tests using Squish





# QA – unique error signature (getting the message only once from different users)





#### Next steps – integrate graphics on the GUI





#### Next steps – schedule planner goes IPhone





## Get in contact www.ventas.de www.4gl-alliance.com



vdc@ventas.de