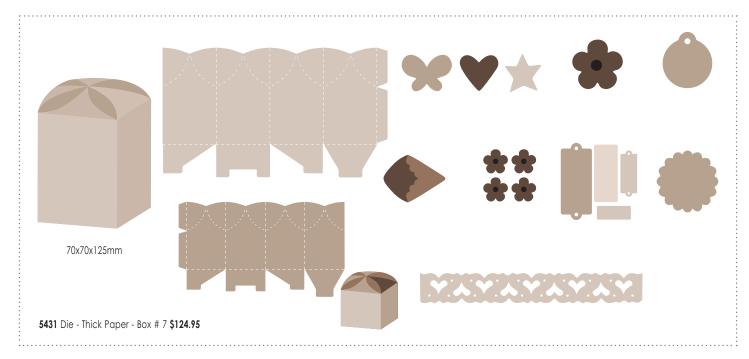

#### 2-in-1 Cut and Emboss (thick)

These dies can be used for Die-Cutting or Die-Cutting and Embossing. Up to 400gsm card. **Pad stack:** use Thick cut combination then Embossing combination, or cut only.