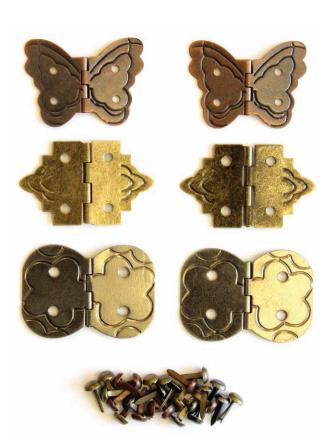

**5433** Sticky Gems - Pearl Strips **\$3.95** Over 300 individual pearls. 220x50mm sheet.

Use Alcohol Ink Art Markers to colourise your embellishments!

**5439** Embellishment - Hinges (6) **\$7.95** Contains 6 hinges: 2 of each 3 designs! Shown at actual size!