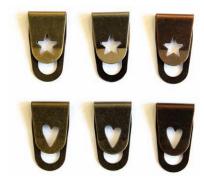

5441 Embellishment - Clips (36) - Stars/Hearts \$4.95 Contains 36 clips: 6 of each different colour and design! Shown at actual size!

5994 Embellishment - Safety Pins (16) - Coilless \$3.50 Contains 16 Safety Pins. Shown at actual size!