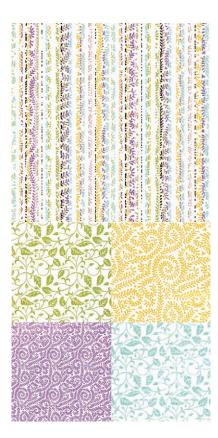

Garden Party

SB Paper - Garden Party \$1.50

L-R 5478 Bouquet, 5477 Bouquet Corner, 5476 Brights.

Choose from these exclusive double sided scrapbooking papers.

To order individual sheets refer to the code listed above.

**5993** SB - Garden Party Basics (18) **\$18.95** 

Contains 2 pieces of each Garden Party SB Paper (6) and 2 of each SB Essentials: L-R 1060 Vanilla, 1090 Leaf, 1085 Robin's Egg, 1037 Grape, 1041 Blush, 1062 Mustard.