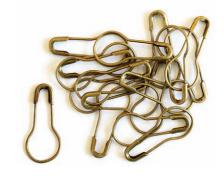

5441 Embellishment - Clips (36) - Stars/Hearts \$4.95 Contains 36 clips: 6 of each different colour and design! Shown at actual size!

5994 Embellishment - Safety Pins (16) - Coilless \$3.50 Contains 16 Safety Pins. Shown at actual size!