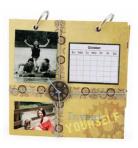

7138 Quick Kit - Calendar - Carpe Diem \$29.95

This kit includes; 3 Album Covers - Drilled 6x6, 2 Hinged Ring 32mm, 3 SB Papers, 3 SB Essentials, 5318 Embellishment - Cogs (6), 5383 Washi Tape - 15mmx5m (2) - Clocks/Curios, 5292 Twine - Waxed (3) - Blue Hues, 2 A4 quotes sheets and a colour inspiration sheet, showing a design idea for each month!