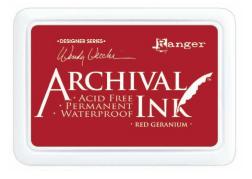

### **Archival Ink**

Provides lasting stamping results that are permanent on many surfaces.

Archival Inkpad \$9.95

Archival Ink Refill \$6.95

Potting Soil AID38979 - Pad ARD39037 - Refill

Fern Green AID38962 - Pad ARD39020 - Refill

Cornflower Blue AID38955 - Pad ARD39013 - Refill

Red Geranium AID38993 - Pad ARD39051 - Refill

Watering Can AID39006 - Pad ARD39068 - Refill

Orange Blossom AID38986 - Pad ARD39044 - Refill

| Ink Type             | Format            | Ideal For                              | Acid Free | Drying | Embossable | Clean Up | Permanent |
|----------------------|-------------------|----------------------------------------|-----------|--------|------------|----------|-----------|
| Ranger Archival Inks | Inkpad and Refill | All paper, direct-to-paper techniques. | Yes       | Fast   | No         | Stamp    | Yes       |
|                      |                   |                                        | •         |        | •          | Cleaner  |           |