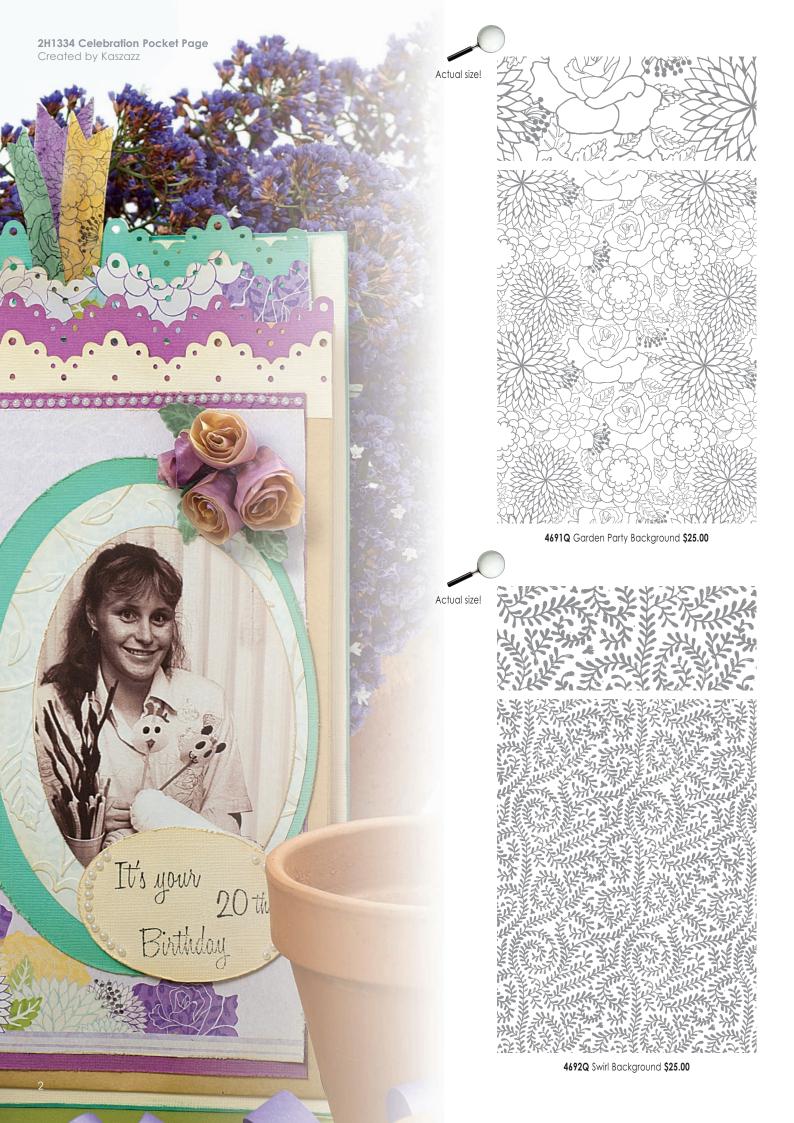

Garden Party







SB Paper - Garden Party \$1.50

L-R 5478 Bouquet, 5477 Bouquet Corner, 5476 Brights.

Choose from these exclusive double sided scrapbooking papers.

To order individual sheets refer to the code listed above.



**5993** SB - Garden Party Basics (18) **\$18.95** 

Contains 2 pieces of each Garden Party SB Paper (6) and 2 of each SB Essentials: L-R 1060 Vanilla, 1090 Leaf, 1085 Robin's Egg, 1037 Grape, 1041 Blush, 1062 Mustard.





Garden Party



4693K Jesse Shopping \$16.00



4695K Hana Shopping \$16.00



4694K Gabby Shopping \$16.00

Graduation

Amiversary

New Baby

New Job

New Home

Engagement

You did it!

Achievement

4710K Mini Messages - Congratulations Un-Cut Set (9) \$16.00

Wishing you...

Gifts Galore

Everything

the Best Things in Life

Lots of Specia