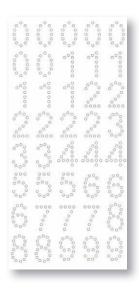

### **EMBELLISHMENTS**

5438 Brads - Pearls (16) \$4.95 Contains 16 antique gem brads. Shown at actual size!

5432 Sticky Bling - Numbers \$3.50 Each number 18mm high. 200x90mm sheet.

**5995** Sticky Bling - Rhinestone Strips **\$3.95** Over 300 individual rhinestones. 220x50mm sheet.