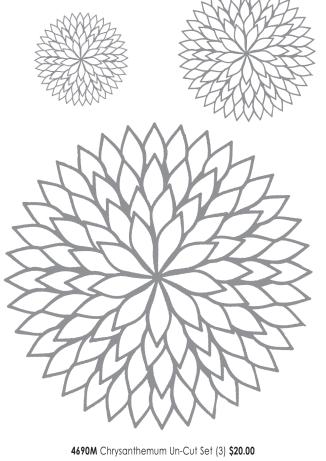

Garden Party







SB Paper - Garden Party \$1.50

L-R 5478 Bouquet, 5477 Bouquet Corner, 5476 Brights.

Choose from these exclusive double sided scrapbooking papers.

To order individual sheets refer to the code listed above.



**5993** SB - Garden Party Basics (18) **\$18.95** 

Contains 2 pieces of each Garden Party SB Paper (6) and 2 of each SB Essentials: L-R 1060 Vanilla, 1090 Leaf, 1085 Robin's Egg, 1037 Grape, 1041 Blush, 1062 Mustard.





Garden Party



4693K Jesse Shopping \$16.00



4695K Hana Shopping \$16.00



4694K Gabby Shopping \$16.00

Graduation

Amiversary

New Baby

New Job

New Home

Engagement

You did it!

Achievement

4710K Mini Messages - Congratulations Un-Cut Set (9) \$16.00

Wishing you...

Gifts Galore

Everything

the Best Things in Life

Lots of Special Moments

a very Happy Birthday

a Wonderful Day

Love & Happiness

Cake & Chocolate

4713K Mini Messages - Wishing You Un-Cut Set (9) \$16.00

Garden Party



**4712E** Shopaholic **\$11.00** 



**4704J** Time For Friends **\$15.00** 



4711L Age Birthday Un-Cut Set (21) \$18.00



4706K Time For Craft \$16.00



4703K Time For Me \$16.00

Garden Party

Birthdays are nature's way of telling us Cake to eat more Cake

Piece of Cake

There is nothing