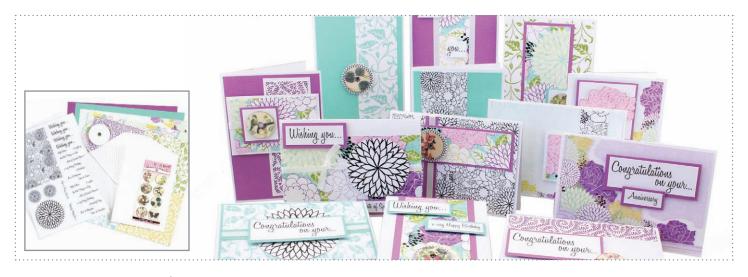

5981 Card Making Kit - Garden Party \$24.95

This kit includes; 1 pack 4928 Card Essentials - A5 216gsm (30) - White, 3 SB Paper, 2 SB Essentials, 5394 Embellishment - Wood - Springtime (8), 2968 Ribbon 2m - 1/4" Satin - White, 3 A4 quotes sheets and a colour inspiration sheet! Create at least 13 cards!