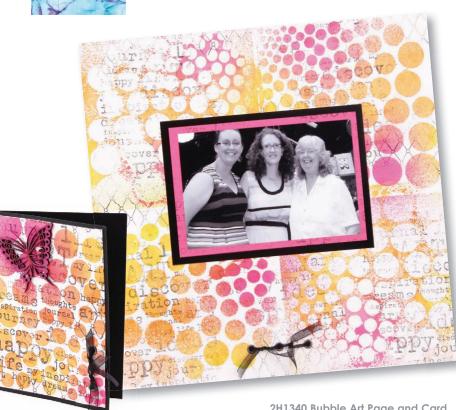

ssing folders make it easy to add another dimension to your projects! Use the embossing folders with (A) Base Pad and (X) Other Brands Pad in the Ezy-Press. If this too tight, try (B) Black Embossing Pad only and (X) Other Brands Pad. Shown at 40%

Embossing Folder - 140x140mm \$5.95







**5443** Butterflies **5444** Leaves **5442** Roses



7137 Journal Pockets - 180x260mm (5) \$6.95
180x260mm Journal Pockets are great for storing larger photos, souvenirs or any other mementos that hold special memories. Designed to suit 5036 SB Album D Ring 8.5x11 - Fabric - Black.





**5429** Watercolour Paper - A4 300gsm (10) **\$19.95 5996** Watercolour Paper - 12x12 300gsm (10) **\$34.95** 





7136 Tissue Paper - 440x660mm (5) - White \$3.95



7135 Chipboard - Album Covers - A4 (10) \$19.95



2H1340 Bubble Art Page and Card Created by Leeann Koesters

## Stencils

Colour your project through the durable 160x160mm laser cut plastic stencils, then remove to reveal the masked pattern! Shown at 35%



**5445** Stencil - Bubbles **\$7.95** 



INK27997 Tools - Craft Scrubbie \$8.95

A gentle but effective way to easily remove inks, paints, glues, and mediums from your hands. Use with liquid soap and water for quick clean up after mixed media sessions!



**5437** Washi Tape - 5m (3) - Blank **\$6.95** Blank Washi Tape in 3 different widths that can be easily customized to coordinate with your projects!









7138 Quick Kit - Calendar - Carpe Diem \$29.95

This kit includes; 3 Album Covers - Drilled 6x6, 2 Hinged Ring 32mm, 3 SB Papers, 3 SB Essentials, 5318 Embellishment - Cogs