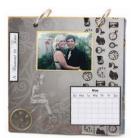

7138 Quick Kit - Calendar - Carpe Diem \$29.95

This kit includes; 3 Album Covers - Drilled 6x6, 2 Hinged Ring 32mm, 3 SB Papers, 3 SB Essentials, 5318 Embellishment - Cogs (6), 5383 Washi Tape - 15mmx5m (2) - Clocks/Curios, 5292 Twine - Waxed (3) - Blue Hues, 2 A4 quotes sheets and a colour inspiration sheet, showing a design idea for each month!