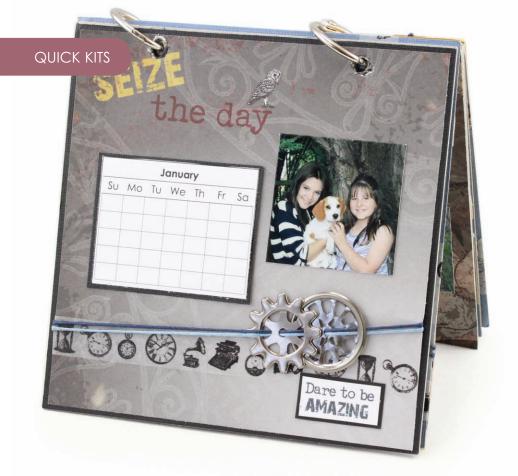

7138 Quick Kit - Calendar - Carpe Diem \$29.95

This kit includes; 3 Album Covers - Drilled 6x6, 2 Hinged Ring 32mm, 3 SB Papers, 3 SB Essentials, 5318 Embellishment - Cogs (6), 5383 Washi Tape - 15mmx5m (2) - Clocks/Curios, 5292 Twine - Waxed (3) - Blue Hues, 2 A4 quotes sheets and a colour inspiration sheet, showing a design idea for each month!