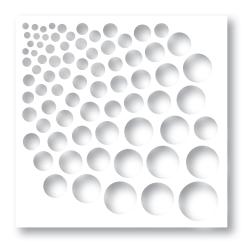

## Stencils

Colour your project through the durable 160x160mm laser cut plastic stencils, then remove to reveal the masked pattern! Shown at 35%

**5445** Stencil - Bubbles **\$7.95** 

INK27997 Tools - Craft Scrubbie \$8.95