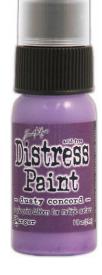

# **Distress Paint**

Acrylic paint dabbers that coordinate with the Tim Holtz Distress palette of products.

Distress Paint \$7.95

TDD38573 Pumice Stone

TDD38559 Iced Spruce

TDD38597 Scattered Straw

TDD38603 Stormy Sky

TDD38542 **Gathered Twigs** 

TDD38511 **Dusty Concord** 

TDD38504

TDD38535 Festive Berries

TDD38528 Evergreen Bough

TDD38498 Aged Mahogany

TDD38566 Pine Needles

TDD38580 Ripe Persimmon